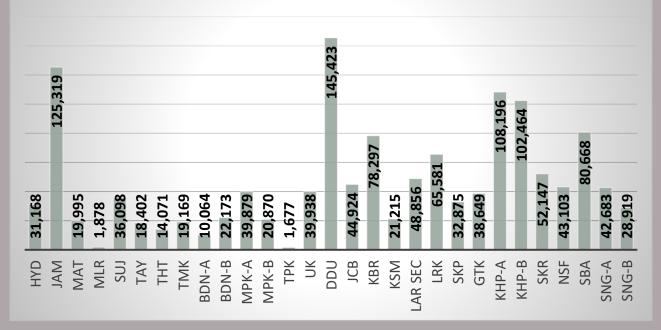

## District wise data till 24<sup>th</sup> November 2022

| Sr. | District | Camps Till 24th Nov | OPD Till 24th Nov |
|-----|----------|---------------------|-------------------|
| 1   | HYD      | 182                 | 31,168            |
| 2   | JAM      | 551                 | 125,319           |
| 3   | MAT      | 160                 | 19,995            |
| 4   | MLR      | 15                  | 1,878             |
| 5   | SUJ      | 176                 | 36,098            |
| 6   | TAY      | 100                 | 18,402            |
| 7   | THT      | 101                 | 14,071            |
| 8   | ТМК      | 175                 | 19,169            |
| 9   | BDN-A    | 107                 | 10,064            |
| 10  | BDN-B    | 108                 | 22,173            |
| 11  | MPK-A    | 261                 | 39,879            |
| 12  | MPK-B    | 192                 | 20,870            |
| 13  | ТРК      | 30                  | 1,677             |
| 14  | UK       | 199                 | 39,938            |
| 15  | DDU      | 991                 | 145,423           |
| 16  | JCB      | 185                 | 44,924            |
| 17  | KBR      | 338                 | 78,297            |
| 18  | KSM      | 119                 | 21,215            |
| 19  | LAR SEC  | 83                  | 48,856            |
| 20  | LRK      | 278                 | 65,581            |
| 21  | SKP      | 226                 | 32,875            |
| 22  | GTK      | 178                 | 38,649            |
| 23  | KHP-A    | 682                 | 108,196           |
| 24  | KHP-B    | 632                 | 102,464           |
| 25  | SKR      | 312                 | 52,147            |
| 26  | NSF      | 394                 | 43,103            |
| 27  | SBA      | 306                 | 80,668            |
| 28  | SNG-A    | 168                 | 42,683            |
| 29  | SNG-B    | 194                 | 28,919            |
|     | Total    | 7,443               | 1,334,701         |