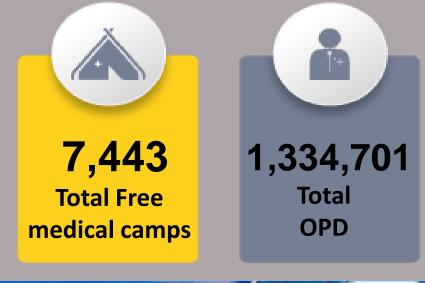

# Data for 24<sup>th</sup> November 2022

|                                                       | Total Numbers         |                |  |  |
|-------------------------------------------------------|-----------------------|----------------|--|--|
| Indicators                                            | 24th November<br>2022 | Overall So Far |  |  |
| Total number of free mobile medical<br>camps arranged | 8                     | 7,443          |  |  |
| Total OPD                                             | 660                   | 1,334,701      |  |  |
| Total number of <5 OPD                                | 218                   | 332,403        |  |  |
| Total number of >5 OPD                                | 442                   | 1,002,298      |  |  |
| Total number of ARI                                   | 187                   | 286,979        |  |  |
| Total number of <5 yrs<br>diarrhea/cholera/dysentery  | 30                    | 120,345        |  |  |
| Total number of >5 yrs<br>diarrhea/cholera/dysentery  | 40                    | 112,573        |  |  |
| Total number of suspected malaria                     | 85                    | 143,810        |  |  |
| Total number of patients with skin<br>diseases        | 83                    | 313,672        |  |  |
| Total number of patients with other diseases          | 235                   | 357,315        |  |  |