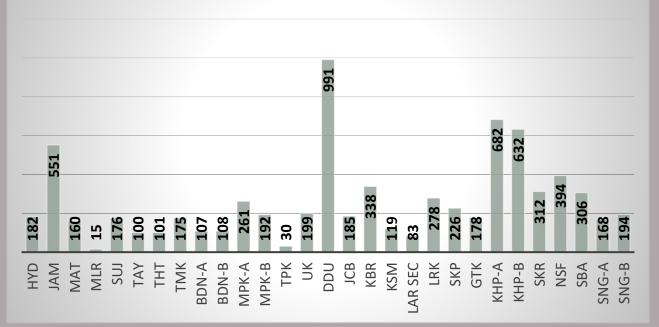

### **District wise Number of OPD**

## District wise data till 24<sup>th</sup> November 2022

| Sr. | District | Camps Till 24th Nov | OPD Till 24th Nov |
|-----|----------|---------------------|-------------------|
| 1   | HYD      | 182                 | 31,168            |
| 2   | JAM      | 551                 | 125,319           |
| 3   | MAT      | 160                 | 19,995            |
| 4   | MLR      | 15                  | 1,878             |
| 5   | SUJ      | 176                 | 36,098            |
| 6   | TAY      | 100                 | 18,402            |
| 7   | THT      | 101                 | 14,071            |
| 8   | ТМК      | 175                 | 19,169            |
| 9   | BDN-A    | 107                 | 10,064            |
| 10  | BDN-B    | 108                 | 22,173            |
| 11  | MPK-A    | 261                 | 39,879            |
| 12  | MPK-B    | 192                 | 20,870            |
| 13  | ТРК      | 30                  | 1,677             |
| 14  | UK       | 199                 | 39,938            |
| 15  | DDU      | 991                 | 145,423           |
| 16  | JCB      | 185                 | 44,924            |
| 17  | KBR      | 338                 | 78,297            |
| 18  | KSM      | 119                 | 21,215            |
| 19  | LAR SEC  | 83                  | 48,856            |
| 20  | LRK      | 278                 | 65,581            |
| 21  | SKP      | 226                 | 32,875            |
| 22  | GTK      | 178                 | 38,649            |
| 23  | KHP-A    | 682                 | 108,196           |
| 24  | KHP-B    | 632                 | 102,464           |
| 25  | SKR      | 312                 | 52,147            |
| 26  | NSF      | 394                 | 43,103            |
| 27  | SBA      | 306                 | 80,668            |
| 28  | SNG-A    | 168                 | 42,683            |
| 29  | SNG-B    | 194                 | 28,919            |
|     | Total    | 7,443               | 1,334,701         |