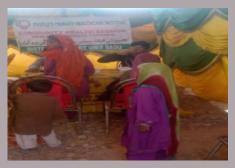

## **District Dadu**

### **Rain Emergency Relief Photos - District Dadu**

Camp at Bakhir jamali

Camp at Village Gozo

Camp at Village Kandi Babar

Fix Camp Mureed Babar