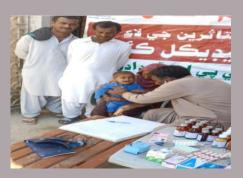

# **District Khairpur-B**

#### **Rain Emergency Relief Photos - District Khairpur-B**

Camp at tent city Gambat