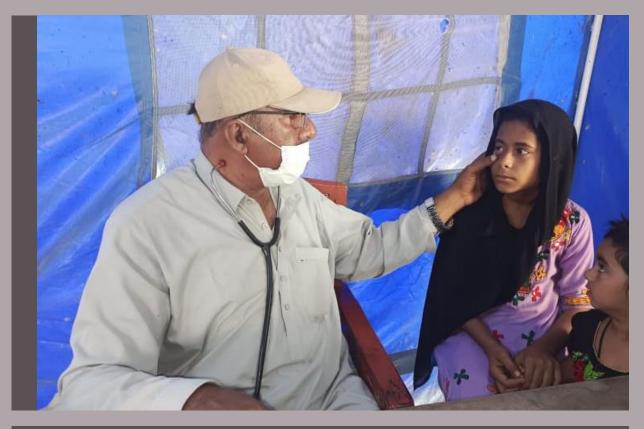

In response to the rains and flood emergency, PPHI Sindh along with Health Department, Government of Sindh took prompt actions to tackle the situation. Instantly all the PPHI Sindh Regional Directors (RDs) and District Managers (DMs) were directed to be sensitised and take extra efforts to cater to this challenge. All the Health Facilities under the management control of PPHI Sindh were strictly directed to take all necessary measures to face the situation. The measures included availability of staff, availability of medicines, treating the incoming patients and intimating the higher management regarding any outbreaks, emergencies and other calamities. Moreover, field medical camps were established in all flood hit areas that were disconnected from regular communications. The villages affected by rain water and hill-torrents were specifically targeted for medical aid. This whole activity was done in coordination with District Administration and District Health Management to get maximum results in tackling the disastrous situation in Sindh.