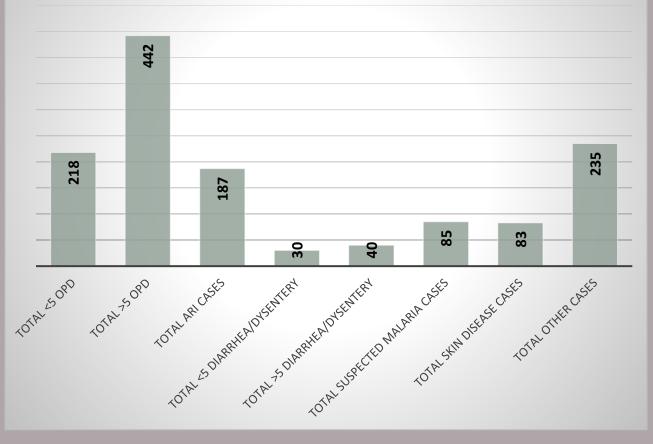

# Data for 24<sup>th</sup> November 2022

|                                                       | Total Numbers         |                |  |  |
|-------------------------------------------------------|-----------------------|----------------|--|--|
| Indicators                                            | 24th November<br>2022 | Overall So Far |  |  |
| Total number of free mobile medical<br>camps arranged | 8                     | 7,443          |  |  |
| Total OPD                                             | 660                   | 1,334,701      |  |  |
| Total number of <5 OPD                                | 218                   | 332,403        |  |  |
| Total number of >5 OPD                                | 442                   | 1,002,298      |  |  |
| Total number of ARI                                   | 187                   | 286,979        |  |  |
| Total number of <5 yrs<br>diarrhea/cholera/dysentery  | 30                    | 120,345        |  |  |
| Total number of >5 yrs<br>diarrhea/cholera/dysentery  | 40                    | 112,573        |  |  |
| Total number of suspected malaria                     | 85                    | 143,810        |  |  |
| Total number of patients with skin<br>diseases        | 83                    | 313,672        |  |  |
| Total number of patients with other diseases          | 235                   | 357,315        |  |  |

## Data for 24<sup>th</sup> November 2022

8

Total Free Medical Camps Arranged throughout Sindh

**660** Total OPD Cases throughout Sindh

Category wise division of Total OPD Cases on 24th November 2022